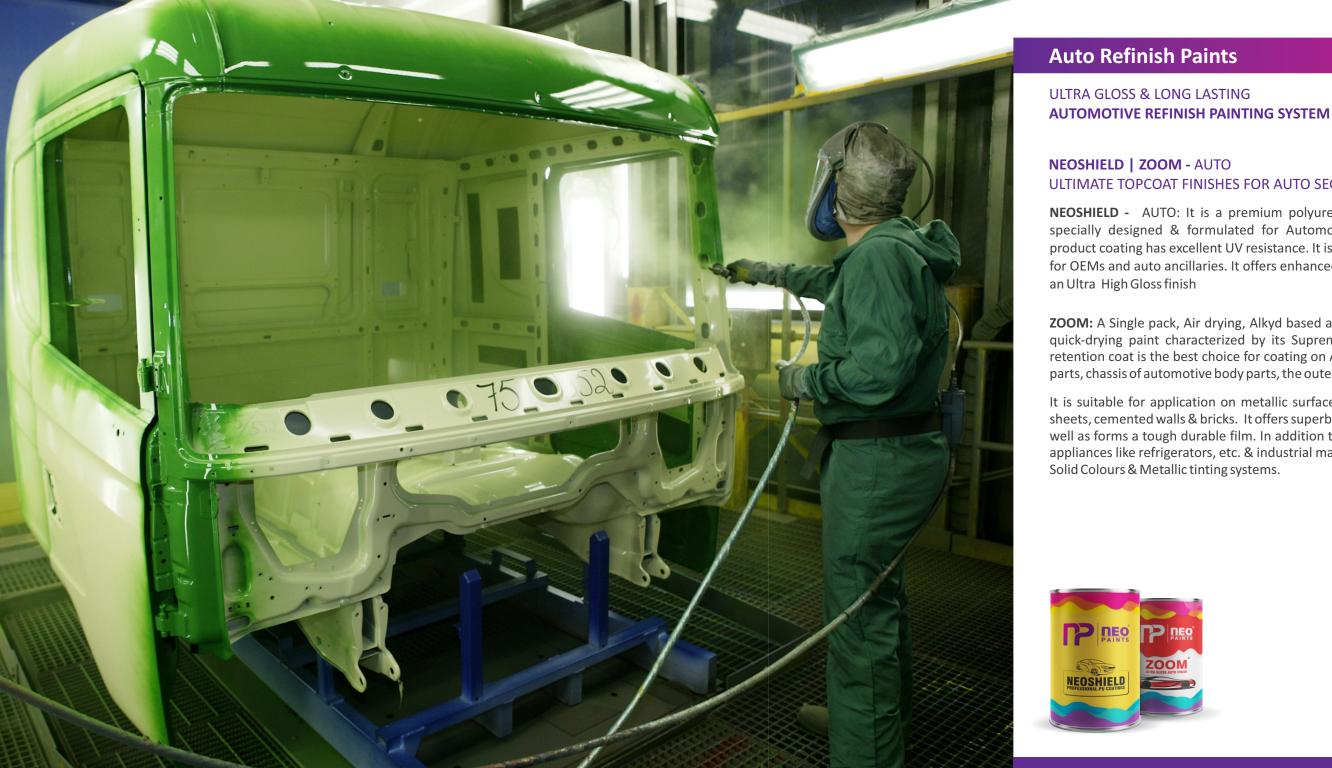

# ULTIMATE TOPCOAT FINISHES FOR AUTO SEGMENTS

**NEOSHIELD** - AUTO: It is a premium polyurethane 2 pack paint system specially designed & formulated for Automotive Refinish Coating. The product coating has excellent UV resistance. It is recommended as a Tru coat for OEMs and auto ancillaries. It offers enhanced durability, opacity & gives

**ZOOM:** A Single pack, Air drying, Alkyd based automotive finishing paint. A quick-drying paint characterized by its Supreme Gloss & enhanced gloss retention coat is the best choice for coating on Auto Vehicles, Auto ancillary parts, chassis of automotive body parts, the outer side of the tank, etc.

It is suitable for application on metallic surfaces, wood coatings, Asbestos sheets, cemented walls & bricks. It offers superb flow & leveling properties as well as forms a tough durable film. In addition to Auto, it finds use in Home appliances like refrigerators, etc. & industrial machinery. Zoom is available in