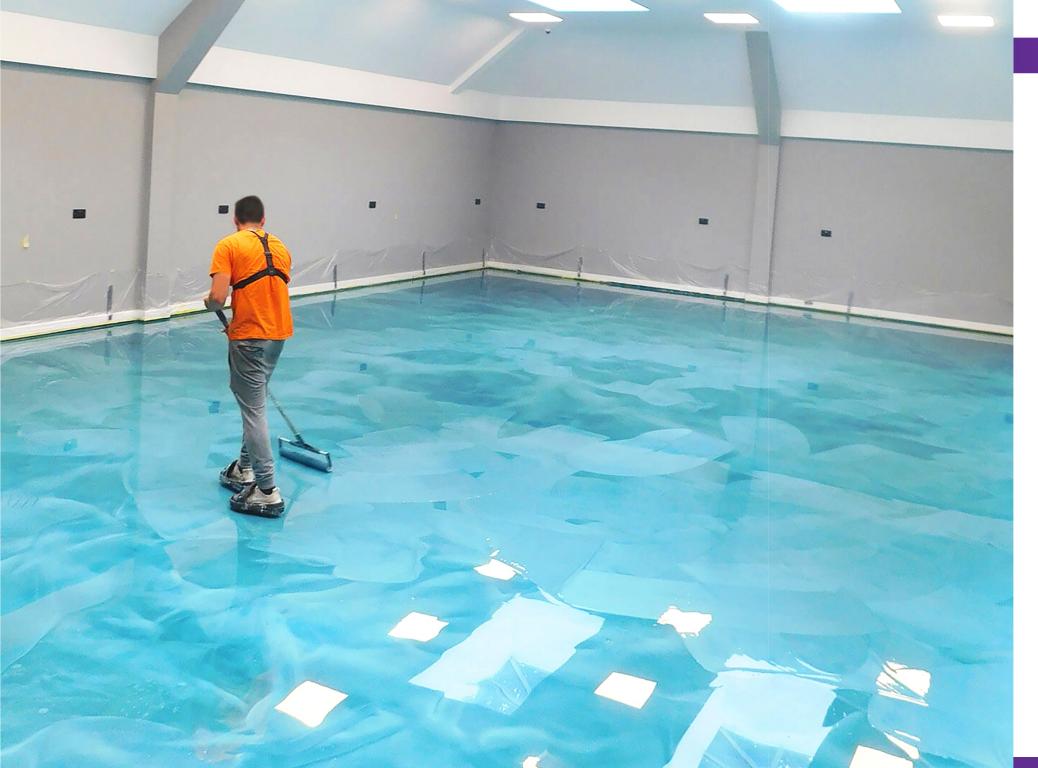

## **RICH LOOKING & STERILE EPOXY/PU FLOORING SOLUTION**

## NEOFLOOR P | NEOFLOOR S | NEOFLOOR SLT NEW GENERATION FLOORING

NEOFLOOR are tough, hard-wearing, chemical, and abrasion-resistant coatings that help the surface to last long without compromising any of the properties of the concrete floor. Based on a solvent-less, zero VOC twocomponent Epoxy/PU System, NEOFLOOR provides a monolithic, smooth, non-porous, hygienic coating that is easy to clean and maintain. It is available in a wide range of colors and has sufficient strength to withstand industrial traffic with nylon/rubber wheels. It offers improved performance while maintaining ease of application. NEOFLOOR is designed for all concrete surfaces (old/new).

## Features:

- Glossy, Satin / Matt finish in customized colors
- Solvent-less & Odour free coating
- Excellent resistance to Chemicals & Abrasion
- Anti bacterial / Anti microbial
- Self-leveling in nature
- Moisture tolerant & Non Staining
- Enhanced Adhesion
- Anti Static