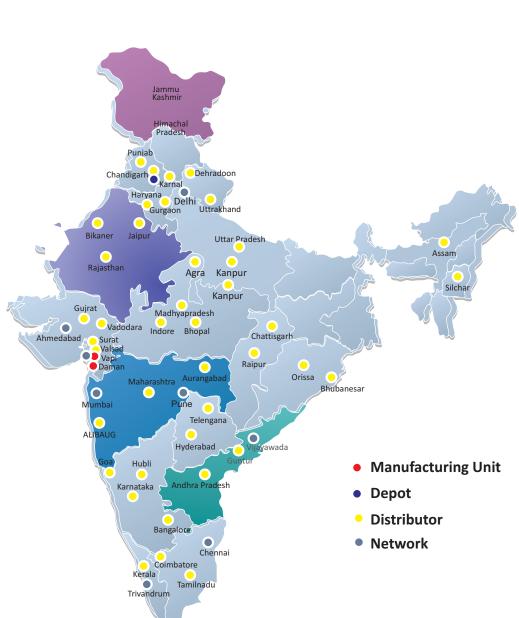

## **Reach/ Achievements**

Over the years, our esteemed clientele across several countries vouch for our quality products and supreme services. Neo has left no stone unturned in expanding its reach to the nooks and crannies of the country. Being a qualitydriven company, Neo's products are preferred across various architectural and industrial segments, be it infra, pharmaceutical, auto, or any other sector in need of coating solutions.

## **Super Infrastructure**

Strategically located in central Vapi and Daman (UT), are Neo's state-of-art manufacturing unit cum Corporate office. This Plant is synonymous with power-driven technology and services that are designed to excel in product processes. our other branches are located in Mumbai, Pune, Delhi, Mohali, Ahmedabad, Kerala, Tamilnadu, Andhra, Telengana, Rajasthan, Uttarakhand, M.P., Chattisgarh, U.P. and Orissa. We have an overseas branch located in Hongkong.