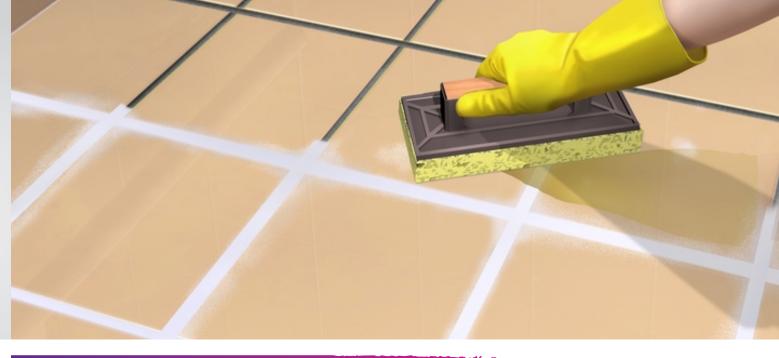

## **Tile Protek**

## **PROTECTIVE TILE COATING**

Neo Tile Protek is a unique, water-based high-performance coating for non-porous baked clay tiles, Kerala bricks, and roof tiles.

## Features

- Strong water repellency
   High washability
- Anti-algal and Anti-fungal
   Long lasting performance
- Rich sheen

## Benefits

- Excellent property to repel water.
- Excellent resistance against the growth of fungal and algal organisms.
- The Tile Protek film bonds better to tiles, can bridge cracks, and is tough.
- Tile Protek uses cutting-edge technology to deliver long-lasting performance even in the harshest tropical environments.