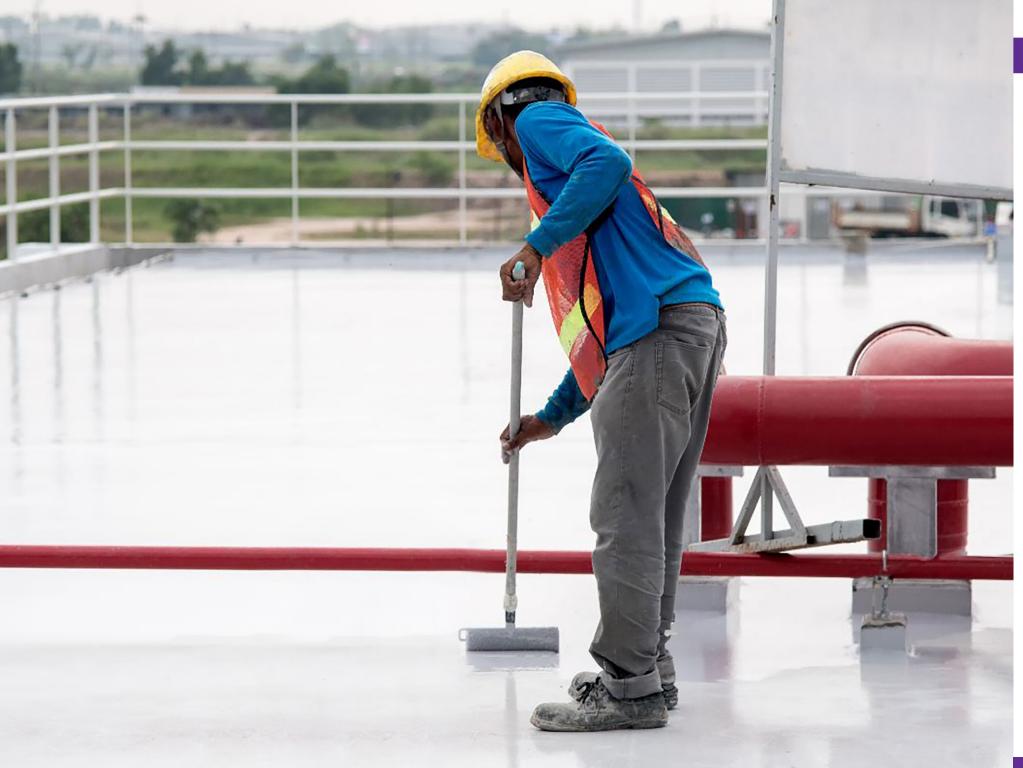

## NEOPROOF NO ENTRY TO WATER

Specially designed, high-quality, cold applied, pollution-free liquid waterproofing membrane coating products. Being flexible accommodates expansion/contraction in underlying surfaces. Suitable for both horizontal and vertical applications. Available in White / Grey / Black & other custom colors on request.

Application Area: Waterproofing of roofs / balconies / chajjas / parapet walls / basement/ sunk portions / decks/ metal surfaces etc.. Useful as a Decorative Cum Waterproof Coating for External Walls. Ideal for swimming pools, terrace garden as a sandwich membrane.

Method of Application: Clean surfaces free of dirt, gravel, dust, and oil. Ensure the surface is dry and crack-free. Apply primer & follow it with multiple coats at right angles to each other. Products are water-dilutable. Coverage and DFT depend on the surface condition and product selection. (refer to TDS for details). Allow drying of 6-8 hours for each coat before the next coat. The use of mesh reinforcement on wet first coat is suggested for better results. Can be applied by brush, rollers, sprayer.