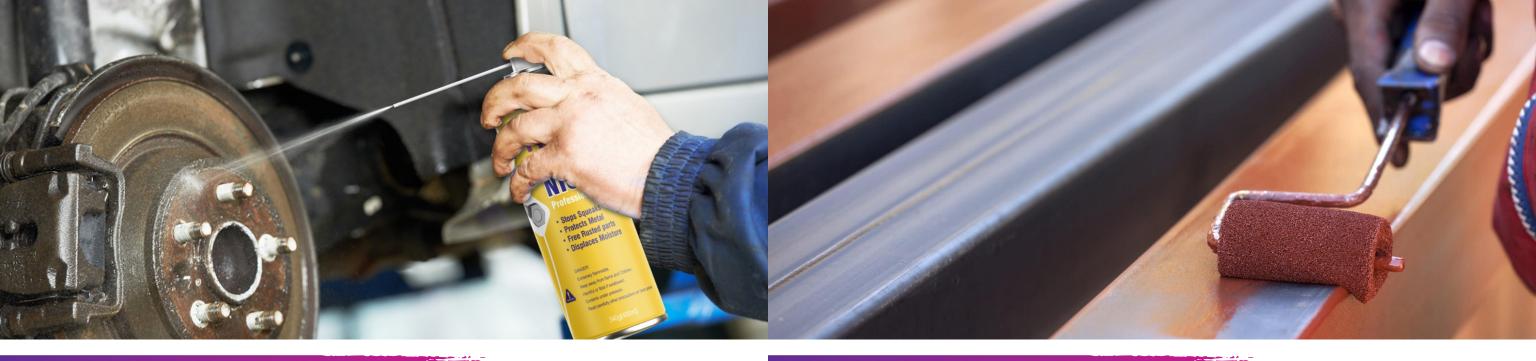

## **NIS 40**

## DISPLACES MOISTURE-LUBRICATES-PENETRATES-PROTECTS-CLEANS

NIS 40 is multi utility maintenance oil used for versatile applications mechanical or electrical. Ideally designed for disintegration of rust & corrosion. As a rust preventive it also exhibits water displacement properties & excellent lubricating strength. It is also a good cleaner of all substrates of dirt/grease/oil. It exhibits good corrosion resistance and lubricating properties by leaving a continuous molecular film that never dry or brittle.

- Cleans sticker/adhesive marks
- Lubricates sliding door channels
- Removes choking In gas burner
- Stops squeaks in chairs, fans, cupboard door
- Helps hinges in easy opening of rusted bolts and nuts
- Prevents corrosion in saline atmosphere
- Used as a rust preventive oil for costly metal parts and many more applications.