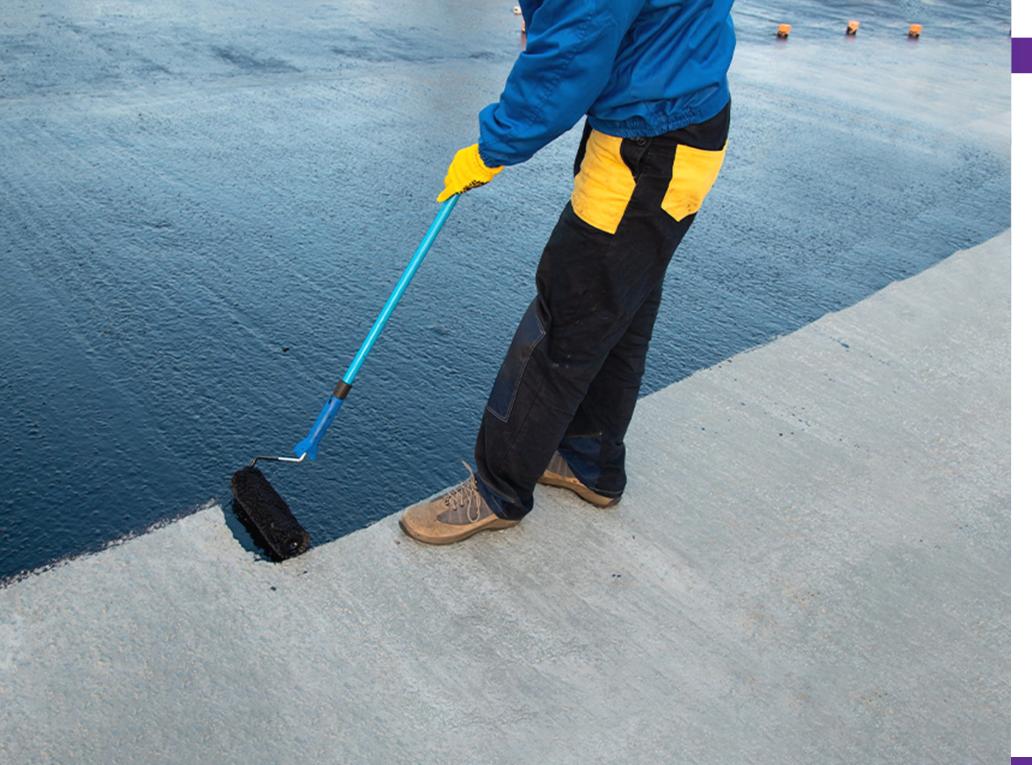

## Waterproofing Coating

**MOST RELIABLE - HIGHLY DURABLE** 

## NEOPROOF NO ENTRY TO WATER

Specially designed, high-quality, cold applied, pollution-free liquid waterproofing membrane coating products. Being flexible accommodates expansion/contraction in underlying surfaces. Suitable for both horizontal and vertical applications. Available in White / Grey / Black & other custom colors on request.

Application Area: Waterproofing of roofs / balconies / chajjas / parapet walls / basement/ sunk portions / decks/ metal surfaces etc.. Useful as a Decorative Cum Waterproof Coating for External Walls. Ideal for swimming pools, terrace garden as a sandwich membrane.

Method of Application: Clean surfaces free of dirt, gravel, dust, and oil. Ensure the surface is dry and crack-free. Apply primer & follow it with multiple coats at right angles to each other. Products are water-dilutable. Coverage and DFT depend on the surface condition and product selection. (refer to TDS for details). Allow drying of 6-8 hours for each coat before the next coat. The use of mesh reinforcement on wet first coat is suggested for better results. Can be applied by brush, rollers, sprayer.