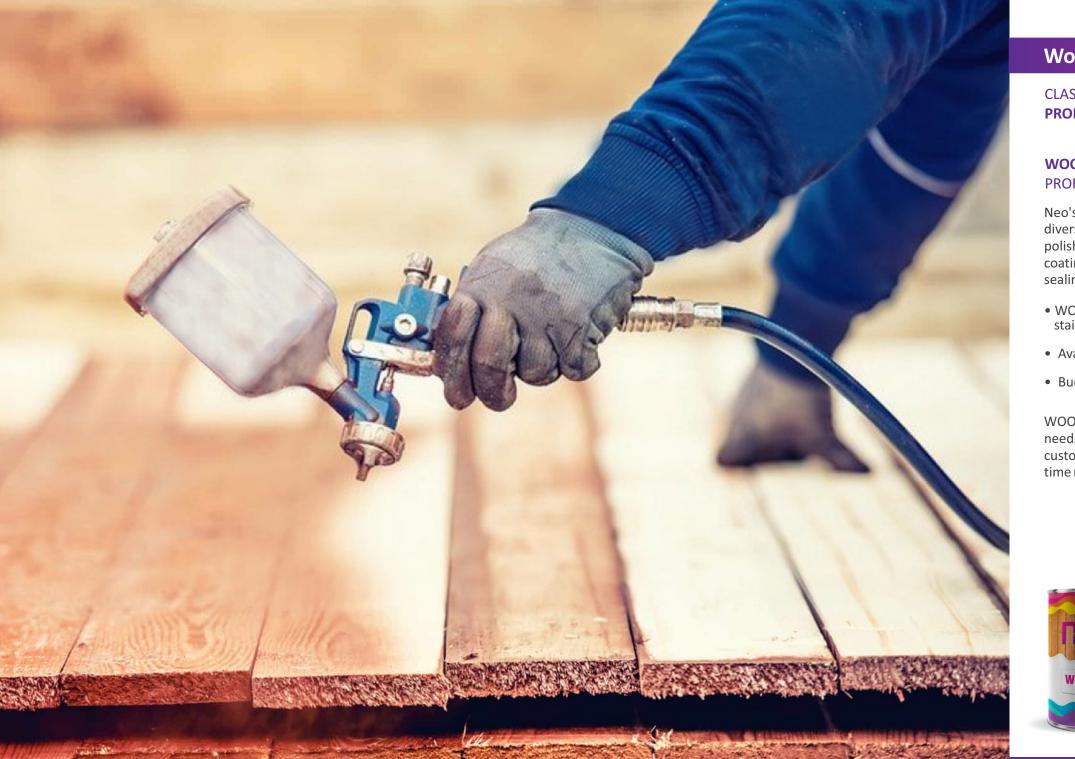

## Wood Coating

**CLASSIC TOUCH - BEAUTIFUL FOREVER** 

# WOODPRO

Neo's WOODPRO Series of products caters to the wood coating needs of diverse users and consumers. The product portfolio ranges from basic wood polishing need to advanced wood coating solutions. Our range of wood coating consists of specific grades for each process like preparation of wood, sealing, tinting, and finish coats.

- Budget-friendly & durable coating for customer

WOODPRO also brings a customized top-class range of products to coating needs for premium furniture. This range of finishes, colors, textures gives customers great choice for enhancing the beauty of furniture & at the same time making it durable and resistant to external factors.

# PROFESSIONAL WOOD SEALER/COATING/STAINER SYSTEM

## PROFESSIONAL TOUCH FOR YOUR WOODEN FIXTURES

• WOODPRO wood coatings consist of wood fillers, sanding sealer, wood stainer, Melamine finish coats, and PU topcoats in 1K & 2K system

• Available for both exterior and interior application