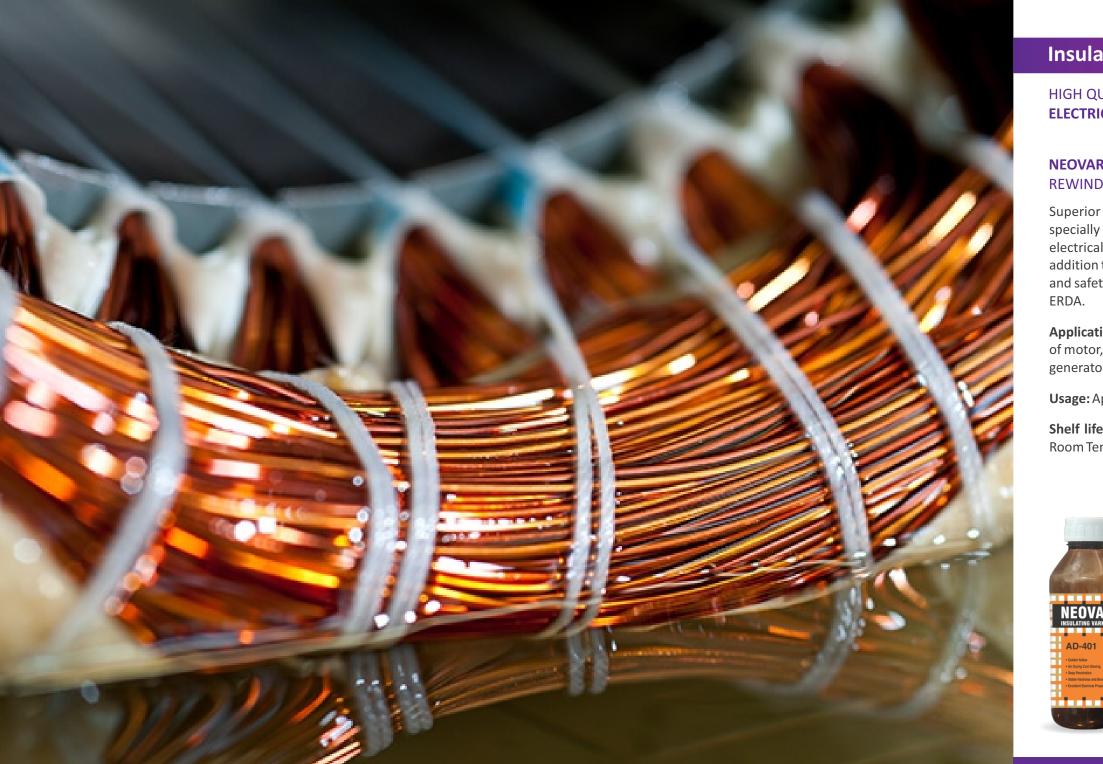

## **Insulating Varnish**

## **HIGH QUALITY ELECTRICAL INSULATION VARNISH**

## NEOVAR **REWINDER'S CHOICE**

Superior range of modified polymer based Insulating varnish products specially formulated to give a high degree of insulation. They protect the electrical machine from various Thermal/Mechanical/Chemical stress in addition to meeting insulation parameters As such its usage enhances the life and safety of electrical machines All our products are tested and approved by

generator, armature etc.

**Usage:** Applied by dipping, brushing and vacuum impregnation.

Room Temperature.

Application areas: Use for applications in transformer, chokes, coils, all kinds of motor, fans, circuit board, insulation tapes, glass laminates, AC/DC/ motor,