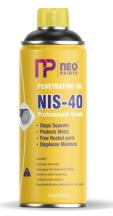

## **DEPENDABLE & CONVENIENT 3 IN 1 ANTI RUST LIQUID RUST O KILL**

**REMOVES-CONVERTS-DEGREASES** 

**RUST-O-KILL** is a single component adduct of polar solvents and organic acids specially formulated to remove rust, convert rust into a non-corrosive coating and additionally act as an active oil & degreasing agent. It performs actions efficiently and hence becomes a handy product in hands of all maintenance engineers/mechanics. Finds use in all industries/building & construction / automotive repair service centre.

## **APPLICATION AREA**

- Apply without water dilution on surface badly rusted and with dilution if the substrates are soft rusted
- Apply with brush or dry cloth /sponge or spray gun on the rusted surface. Wait for 5 to 10 minutes & then rub the surface with Polish Paper/Sand Paper or Emery cloth till the bare metal is seen.
- Now, wipe out the loose particles with a dry cloth, followed by a water wet cloth then again wipe out with a dry cloth. Apply primer or paint as required.
- Use on the surfaces where dust /dirt or oil & grease are heavily deposited & need to be cleaned for painting.