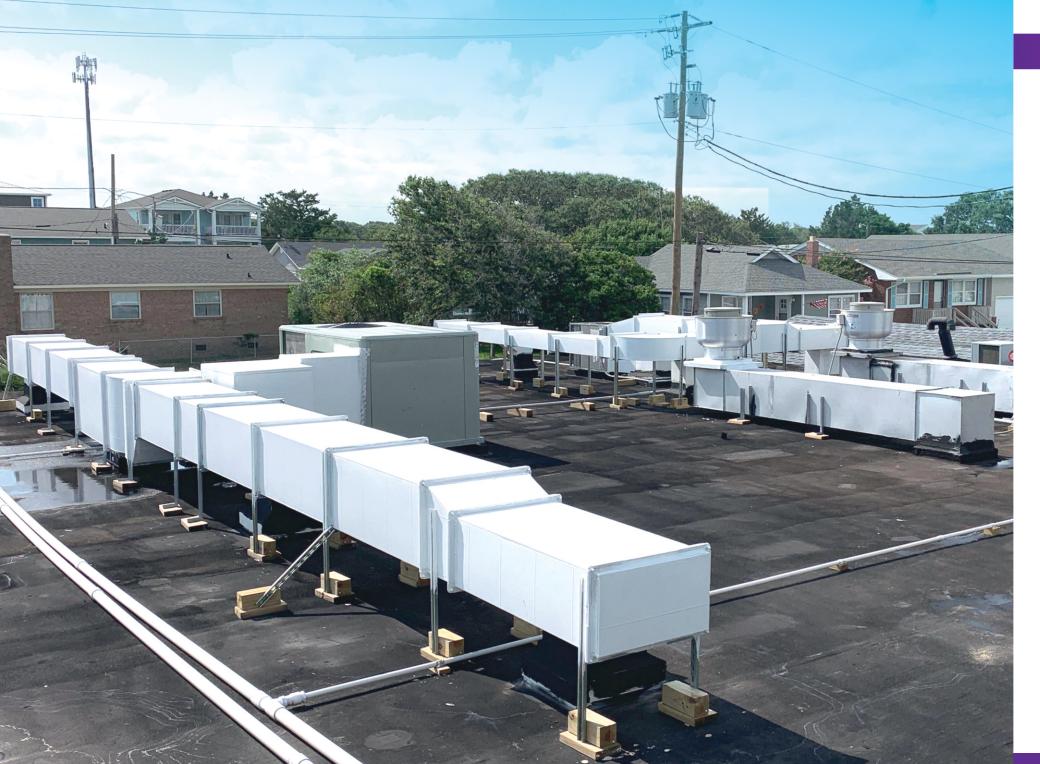

## NEOPROOF **HVAC COATING**

NEOPROOF Thermal Insulation duct coating products are one part, cold applied durable membrane coating based on Synthetic Resins / Polymer either stand-alone or in combination along with special additives to give insulation & vapour barrier. The products are tough, flexible, and possess superior UV resistance. The coating bonds excellently to materials used in HVAC Duct assembly like mineral wool, glass fiber, polystyrene & PU foam.

Application Area: Used for coating Internal, External Ducts, ASJ, FRK, FSK jackets & board facings to give a vapour barrier seal at Joints, Laps, and weld pin punctures. Used for sealing pipes, vessel ducting & types of equipment operating between 0°C and ambient temperature. Also used to arrest air erosions from Duct joints.