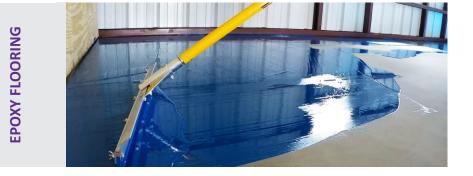

## **Floor Coating**

## **RICH LOOKING & STERILE EPOXY/PU FLOORING SOLUTION**

## NEOFLOOR P | NEOFLOOR S | NEOFLOOR SLT NEW GENERATION FLOORING

NEOFLOOR are tough, hard-wearing, chemical, and abrasion-resistant coatings that help the surface to last long without compromising any of the properties of the concrete floor. Based on a solvent-less, zero VOC twocomponent Epoxy/PU System, NEOFLOOR provides a monolithic, smooth, non-porous, hygienic coating that is easy to clean and maintain. It is available in a wide range of colors and has sufficient strength to withstand industrial traffic with nylon/rubber wheels. It offers improved performance while maintaining ease of application. NEOFLOOR is designed for all concrete surfaces (old/new).

## Features:

- Glossy, Satin / Matt finish in customized colors
- Solvent-less & Odour free coating
- Excellent resistance to Chemicals & Abrasion
- Anti bacterial / Anti microbial
- Self-leveling in nature
- Moisture tolerant & Non Staining
- Enhanced Adhesion
- Anti Static