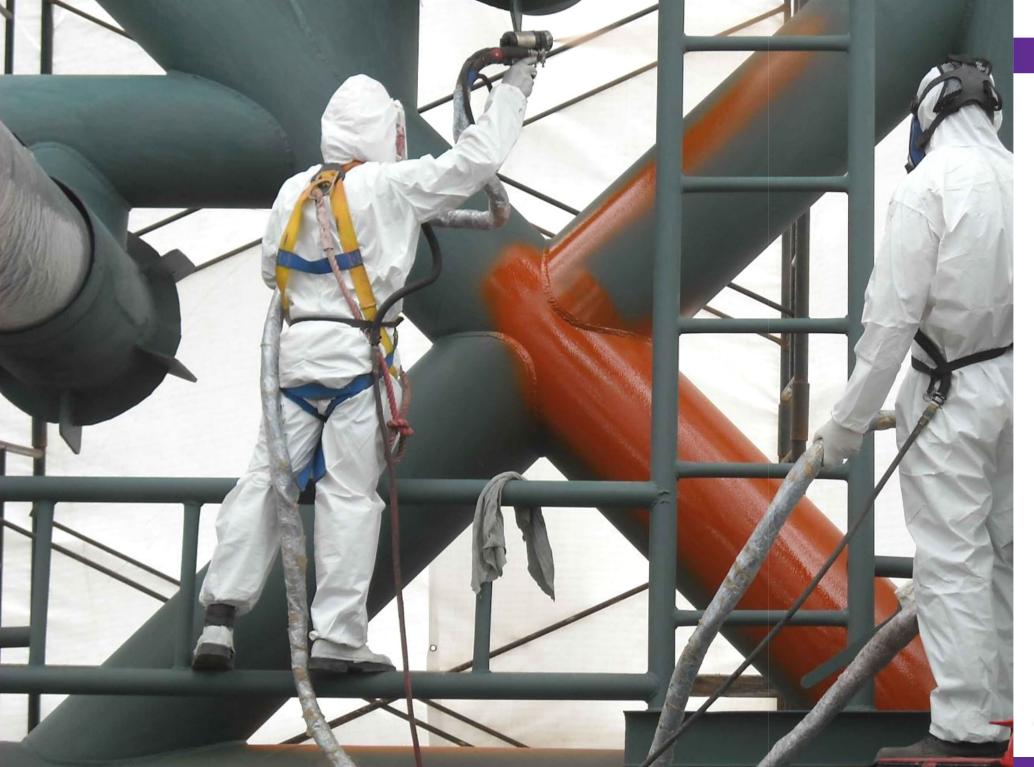

### **NEOGUARD NEOSHIELD EPOXY PRIMERS & FINISH PAINTS PU PRIMERS & FINISH PAINTS**

NEOGUARD Epoxy Paints are 'Epoxy' based topcoats offering good resistance to Acid and Alkali. These products are designed to offer superior corrosion protection to Ferrous and nonferrous substrates. The product has got excellent adhesion strength and also offers a balanced aesthetic and corrosion protection. NEOGUARD epoxy Paints also show good Chemical & Salt Resistance. Neo Guard Epoxy Paints are available in High Glossy / Semi-Glossy varieties. Special products with accelerated curing speed are also available.

NEOSHIELD PU Paints are 2 part polyurethane-based topcoats offering good resistance to UV & Corrosive chemicals. These products are designed to offer the best gloss retention property. The product has got excellent adhesion strength and also offers a balanced aesthetic and corrosion protection. NEOSHIELD PU Paints are available in Clear / High Glossy / Semi-Glossy varieties. These products cure at Room temperature and provide excellent flexibility, toughness, good abrasion, chemical & UV resistance.

Neo has an extensive range of primers based on Epoxy / PU / Synthetic resin. NEO PRIME GUARD grades are quality Epoxy-based primers while NEO SHIELD PRIME grades are PU primers. They exhibit excellent adhesion and anticorrosive properties. Neo offers multiple grades loaded with special additives, nano tech, anti-corrosive pigments for meeting specific requirements.