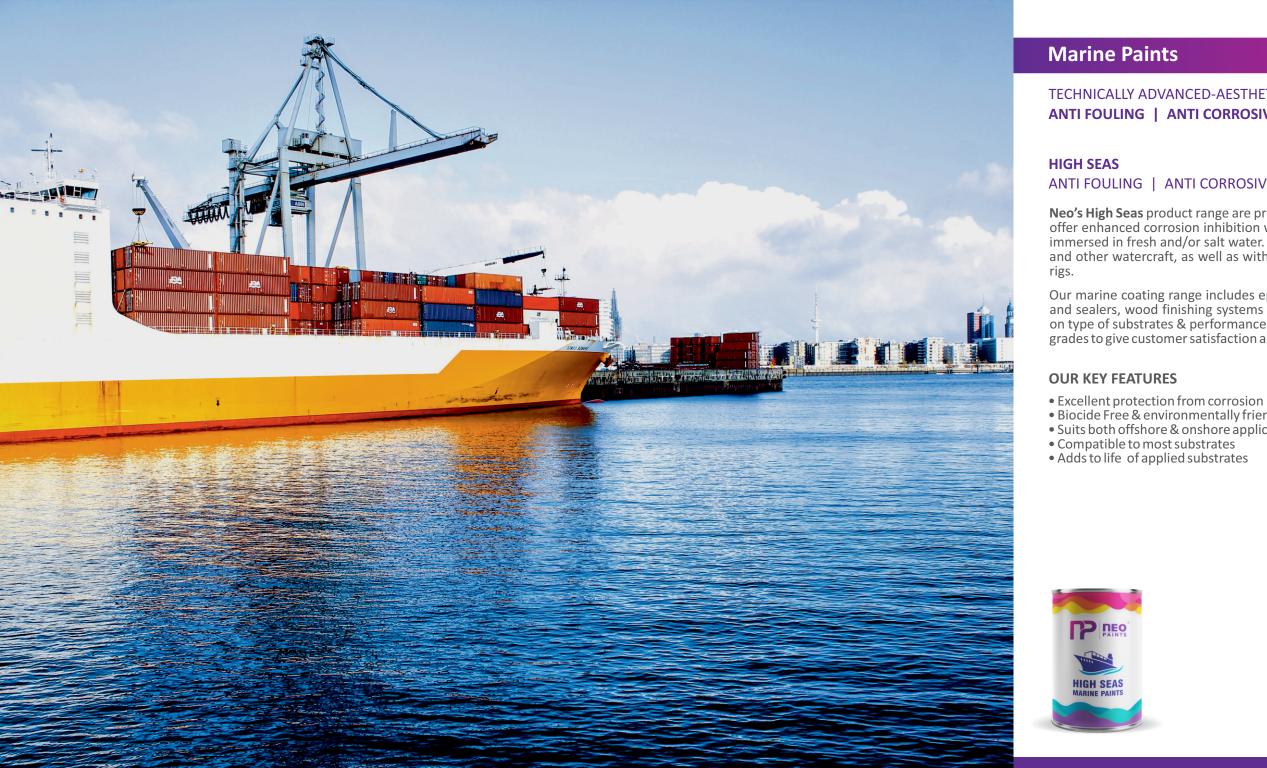

## TECHNICALLY ADVANCED-AESTHETICALLY PLEASANT ANTI FOULING | ANTI CORROSIVE | DRY DOCK COATINGS

## ANTI FOULING | ANTI CORROSIVE | DRY DOCK COATINGS

Neo's High Seas product range are proven and advanced marine coating that offer enhanced corrosion inhibition when applied to surfaces exposed to or immersed in fresh and/or salt water. They are used with boats, ships, ferries and other watercraft, as well as with marine structures such as offshore oil

Our marine coating range includes epoxy based compounds, epoxy primers and sealers, wood finishing systems & Anti-fouling coatings etc. Depending on type of substrates & performance parameters Neo has specially designed grades to give customer satisfaction and value for money

• Biocide Free & environmentally friendly • Suits both offshore & onshore applications