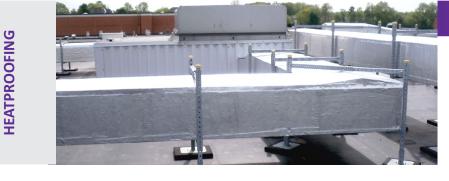

## Heat Insulation And Energy Saving Coating

## COOLS - DECORATES - WATERPROOFS (3 IN 1) LIQUID MEMBRANE THERMAL INSULATION PRODUCTS

## SUNBLOK CHILL-CHILL COATING

Sunblok is a one-part, cold applied durable membrane coating based on Synthetic resin / Polymer either stand-alone or in combination along with special additives to enhance solar reflectivity & weather durability. The coating bonds excellently to most building materials. The product has a high SRI rating and gives around 8-10 deg C difference in ambient temperature in interiors. Available in White & lighter shades.

**Application Area:** For insulation & waterproofing of roof slabs / terraces / balconies/ chajjas/ parapet walls / concrete walls/ exterior masonry surfaces etc..

**Method of Application:** Prepare surfaces clean, free of dirt, gravel, oil, grease, etc. Ensure surfaces are dry, well compacted, cured & Crack free. Apply primer & follow it with 2 coats at right angles to each other. Add additional coats to build higher DFT Products that are water-dilutable(refer to TDS for details). Allow drying of 6-8 hours between coats and post-application allow for 7 days for complete curing. Coating yields better results for DFT > 800 microns. Can be applied by brush, rollers, airless spray equipment. The coated surface needs to be maintained periodically to get optimum benefits.